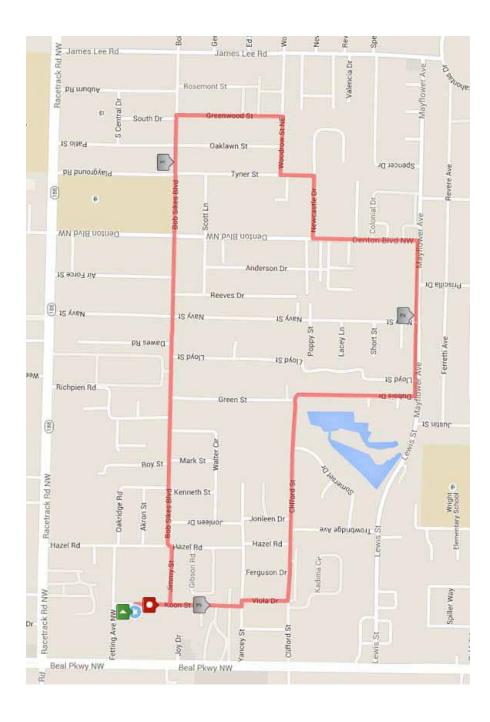

The starting line is located at the Truth Evangelistic Ministries main office at 105 Koon Street in Fort Walton Beach.

May 14, 2016 \* 7:30 AM \* www.TruthEM.org/Run

The Rice and Beans 5K Rumble is Truth Evangelistic Ministries 5K race to benefit hungry Haitians. You can help fill rumbling tummies by participating with a race start of 7:30 am. All proceeds benefit Truth Evangelistic Ministry and its efforts to support the people of Haiti.

**Location:** The Rice and Beans 5K Rumble will take place at the main office of Truth Evangelistic Ministries at 105 Koon Street. This is located directly behind Wright Baptist Church off Beal Parkway in Fort Walton Beach. (see back for map)

**Course:** The course, is a flat, and shady loop through the neighborhoods around Truth Evangelistic Ministry. Water will be available near the one and two mile markers. Results will be announced at the post-race party following the kid's race. Rice and beans, pulled pork and homemade desserts will be provided to help you recover post-race.