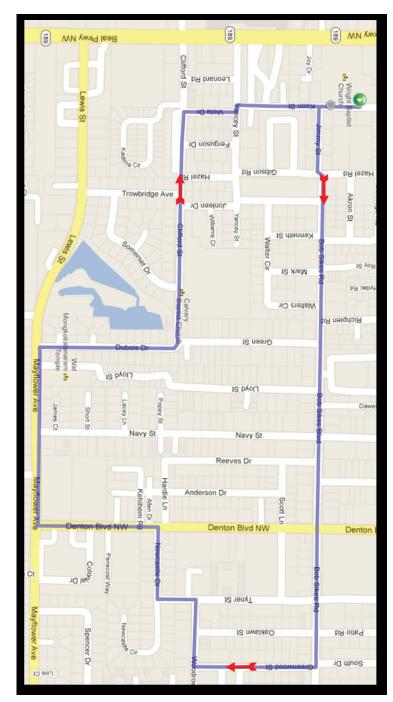

**Location:** The Rice and Beans 5K Rumble will take place at the main office of Truth Evangelistic Ministries at 105 Koon Street. This is located directly behind Wright Baptist Church off Beal Parkway in Fort Walton Beach. (see back for map)

**Course:** The course, is a flat, and shady loop through the neighborhoods around Truth Evangelistic Ministry. Water will be available near the one and two mile markers. Results will be announced at the post-race party following the kid's race. Rice and beans, pulled pork and homemade desserts will be provided to help you recover post-race.